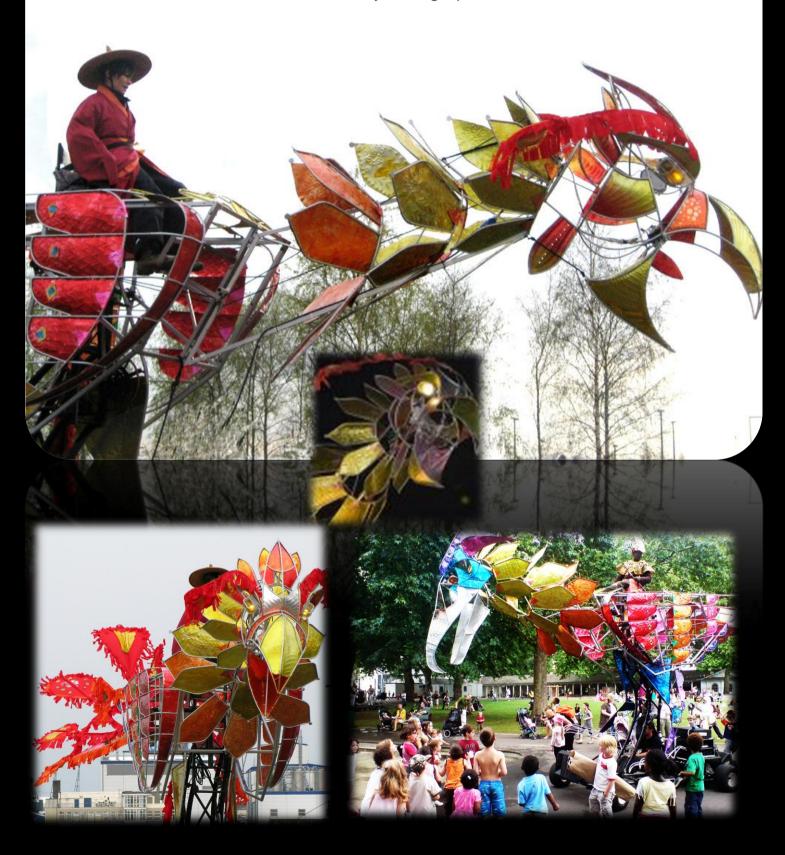

## GLOBAL EVENTUS PRODUCCIONES S.L.

The giant metal puppet is fully animated, with opening and closing beak, swinging head and running legs which can be transformed and decorated for specific events. The bird stalks, bends and pecks and can be used for day and night processions.