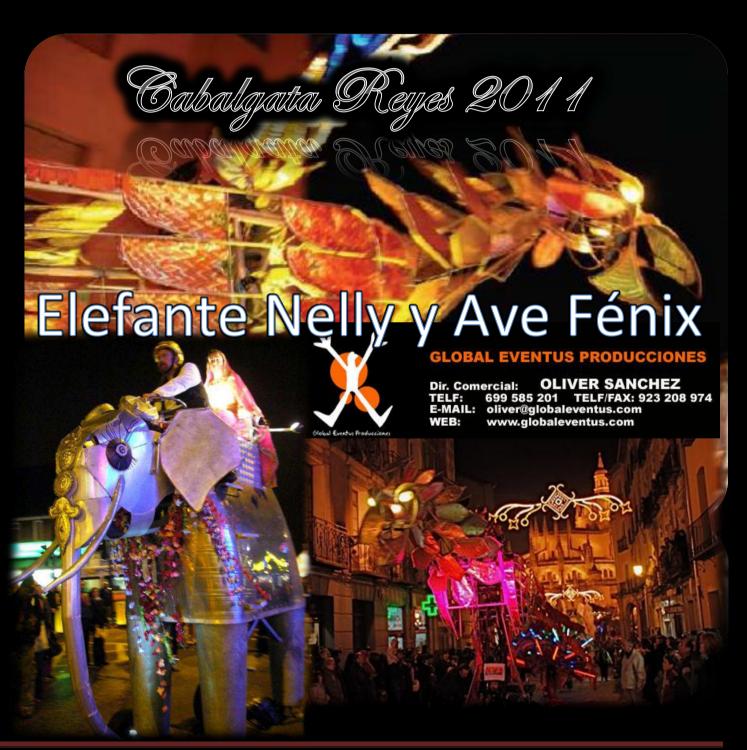

## GLOBAL EVENTUS PRODUCCIONES S.L.

This life-sized motorised Elephant comes with its own PA and is ideally suited to festivals, corporate events and parties where a large scale moveable piece of sculpture is required. It can be driven or remain static and an Indian singer/performer is also available.

## GLOBAL EVENTUS PRODUCCIONES S.L.

The giant metal puppet is fully animated, with opening and closing beak, swinging head and running legs which can be transformed and decorated for specific events. The bird stalks, bends and pecks and can be used for day and night processions.